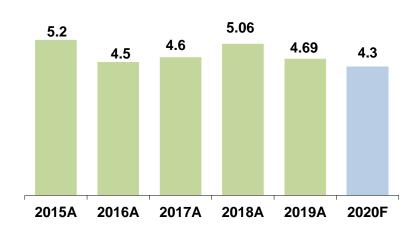

|
| Ministry of Environment &                                                                                             | Ministry of Environment &                                                                                                     | Ministry of Environment &                                                                                                  | Ministry of Environment &                                                                                             | Ministry of Environment &                                                                                             |

• • •



### Adaro Energy 2020 Guidance



**Coal production (Mt)** 

#### **Operational EBITDA (US\$ billions)**



Consolidated planned strip ratio (bcm/t)



#### Capital expenditure (US\$ millions)



 $\bullet \bullet \bullet$ 

### Conclusions and takeaways



- Despite alternative energy push, coal will remain as an important part of the global energy mix, especially in Asia where coal continues to dominate the energy mix of most countries in years to come due to its availability and affordability.
- Advanced technologies used in new coal fired power plants enable the use of coal with lower heat value and prefer the use of coal with low pollutant content, which will benefit Indonesian coal producers.
- Long term fundamentals for coal remains promising.
  - ✓ Indonesia, Southeast Asia and South Asia will be the main demand drivers.
- Adaro's integrated business model has been proven to be resilient during difficult market condition as it e