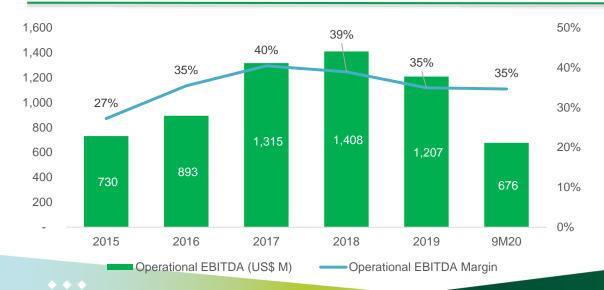

#### Strong operational EBITDA generation and healthy operational EBITDA margin

- Consistently delivers on operational EBITDA target and performed in-line with guidance.
- Healthy operational EBITDA margin on the back of better cost control from integrated business model.

### Operational excellence and efficiency

We are able to deliver solid results amid the challenging market

| OPERATIONAL                                       | 9M20   | 9M19   | % Change |
|---------------------------------------------------|--------|--------|----------|
| Production (Mt)                                   | 41.10  | 44.13  | -7%      |
| Sales (Mt)                                        | 40.76  | 44.66  | -9%      |
| OB removal (Mbcm)                                 | 160.41 | 210.04 | -24%     |
| FINANCIAL (US\$ millions, unless indicated)       | 9M20   | 9M19   | % Change |
| Net Revenue                                       | 1,955  | 2,654  | -26%     |
| Core Earnings                                     | 326    | 513    | -36%     |
| Operational EBITDA                                | 676    | 976    | -31%     |
| Cash                                              | 1,186  | 1,008  | 18%      |
| Net Debt                                          | 264    | 291    | -9%      |
| Capex                                             | 133    | 364    | -63%     |
| Free Cash Flow                                    | 482    | 437    | 10%      |
| Operational EBITDA Margin                         | 34.6%  | 36.8%  | -2%      |
| Net Debt to Equity (x)                            | 0.07   | 0.06   | 0.01     |
| Net Debt to Last 12 months Operational EBITDA (x) | 0.29   | 0.22   | 0.07     |
| Cash from Operations to Capex (x)                 | 4.77   | 2.62   | 2.15     |