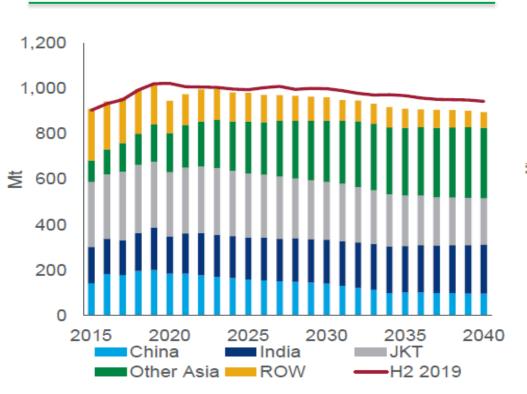

### Seaborne thermal coal demand by region (Mt)

Note: JKT (Japan, Korea, Taiwan); RoW (rest of the world)

Source: Wood Mackenzie, Global thermal coal long-term outlook H1 2020 slidepack