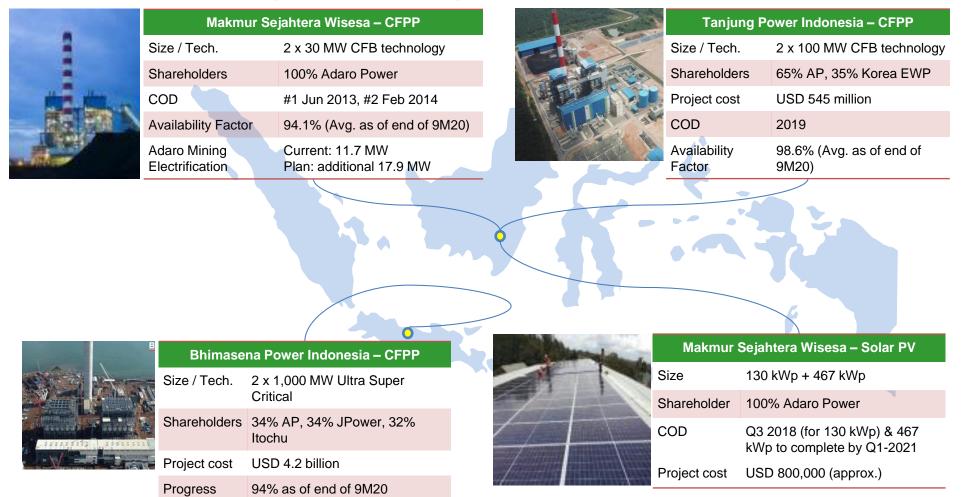

# Adaro Power & Adaro Water

### Adaro Power is one of the largest IPP in Indonesia with 2,260 MW of gross power generation capacity

Apart from improving the performance of its already-operated power plants and completing the construction, Adaro Power continues to study renewable power projects such as biomass, wind power, and solar PV to support PLN through unsolicited proposal and tenders. Adaro Power is also in the process of developing captive use power generation projects for the Group's other business units such as IBT (Genset & Solar PV) and AMC (Mini-hydro)