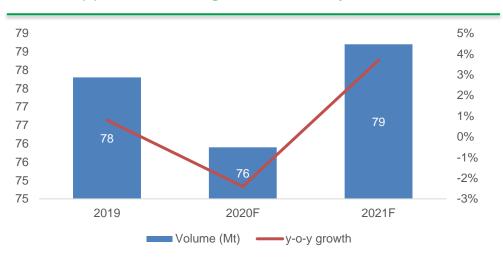

### Seaborne thermal coal demand by region (Mt)

Note: JKT (Japan, Korea, Taiwan); RoW (rest of the world)

Source: Wood Mackenzie, Global thermal coal long-term outlook H1 2020 slidepack