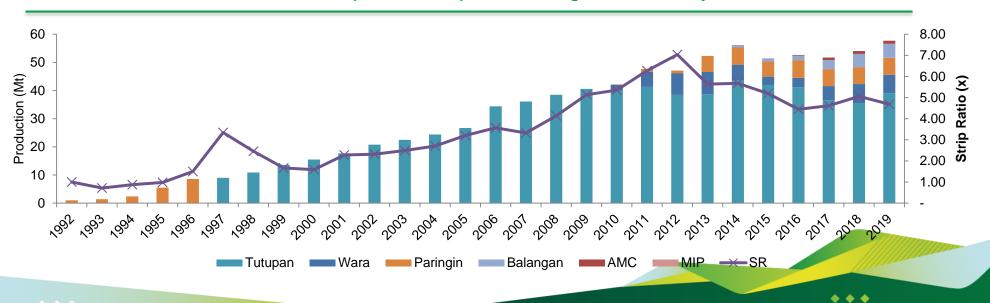

$\diamond \diamond \diamond$ 

### Latest Market Update



#### INDIA

Coal import has improved but coal stockpile at power plants remains high.

#### CHINA

Domestic production and policy on coal imports will impact the seaborne market.

### **INDONESIA**

- □ 9M20 production declined by ~10% y-o-y.
- Gov't passed Omnibus Law aimed to boost foreign investment.

#### SOUTHEAST ASIA

Stable demand for Indonesian coal from Malaysia and Vietnam.

#### AUSTRALIA

Production cuts expected due to subdued coal prices and increasing costs.



### Performance of Adaro Energy





 $\bullet \bullet \bullet$ 

### Solid financials backed by strong operations adaro



#### Strong cash balance and free cash flow generation



#### Over two decades of production experience through various coal cycles



### Cost control – key for strong performance





#### Adaro's estimated coal cash cost breakdown (9M20)

#### Electrification to reduce the usage of diesel gensets



#### Strong operational EBITDA generation and healthy operational EBITDA margin



- Consistently delivers on operational EBITDA target and performed in-line with guidance.
- Healthy operational EBITDA margin on the back of better cost control from integrated business model.

• • •

9

### Operational excellence and efficiency



We are able to deliver solid results amid the challenging market

| OPERATIONAL                                       | 9M20   | 9M19   | % Change |
|---------------------------------------------------|--------|--------|----------|
| Production (Mt)                                   | 41.10  | 44