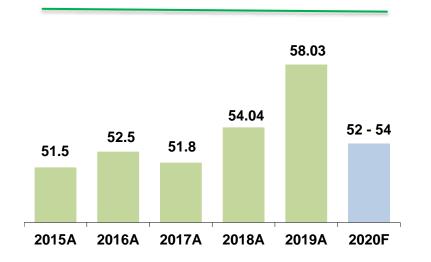

| PROPER gold award<br>Ministry of Environment &<br>Forestry                                                            |
| Ministry of Environment &                                                                                             | Ministry of Environment &                                                                                                     | Ministry of Environment &                                                                                                  | Ministry of Environment &                                                                                             | Ministry of Environment &                                                                                             |

• • •



### Adaro Energy 2020 Guidance



**Coal production (Mt)** 

#### **Operational EBITDA (US\$ billions)**



Consolidated planned strip ratio (bcm/t)



#### Capital expenditure (US\$ millions)



 $\bullet \bullet \bullet$ 

### Conclusions and takeaways



- Despite alternative energy push, coal will remain as an important part of the global energy mix, especially in Asia where coal continues to dominate the energy mix of most countries in years to come due to its availability and affordability.
- Advanced technologies used in new coal fired power plants enable the use of coal with lower heat value and prefer the use of coal with low pollutant content, which will benefit Indonesian coal producers.
- Long term fundamentals for coal remains promising.
  - ✓ Indonesia, Southeast Asia and South Asia will be the main demand