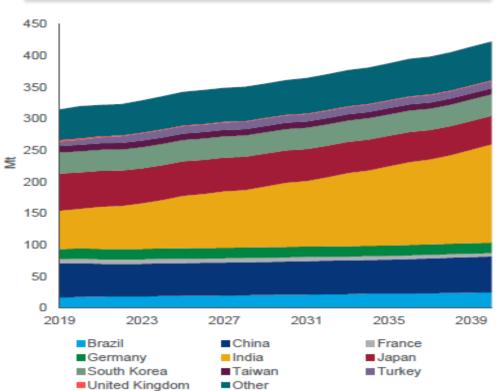

### Global metallurgical coal imports demand (Mt)

Source: Wood Mackenzie, Global metallurgical coal long-term outlook H2 2019 slidepack

 $\bullet \bullet \bullet$ 