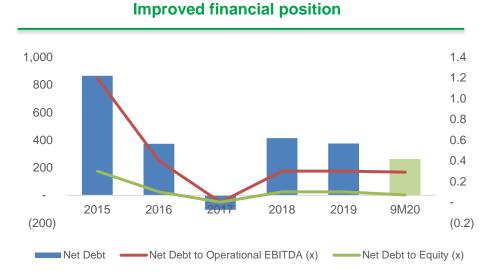

ent will be more favoured in the market as many countries try to control emission and new power plants utilize advanced boiler system.

 $\diamond \diamond \diamond$ 

### Latest Market Update



#### INDIA

Coal import has improved but coal stockpile at power plants remains high.

#### CHINA

Domestic production and policy on coal imports will impact the seaborne market.

### **INDONESIA**

- □ 9M20 production declined by ~10% y-o-y.
- Gov't passed Omnibus Law aimed to boost foreign investment.

#### SOUTHEAST ASIA

Stable demand for Indonesian coal from Malaysia and Vietnam.

#### AUSTRALIA

Production cuts expected due to subdued coal prices and increasing costs.



### Performance of Adaro Energy





 $\bullet \bullet \bullet$ 

### Solid financials backed by strong operations adaro



#### Strong cash balance and free cash flow generation



#### Over two decades of production experience through various coal cycles



### Cost control – key for strong performance





#### Adaro's estimated coal cash cost breakdown (9M20)

#### Electrification to reduce the usage of diesel gensets



#### Strong operational EBITDA generation and healthy operational EBITDA margin



- Consistently delivers on operational EBITDA target and performed in-line with guidance.
- Healthy operational EBITDA margin on the back of better cost control from integrated business model.

• • •

9

### Operational excellence and efficiency



We are able to deliver solid results amid the challenging market

| OPERATIONAL                                       | 9M20   | 9M19   | % Change |
|-----------