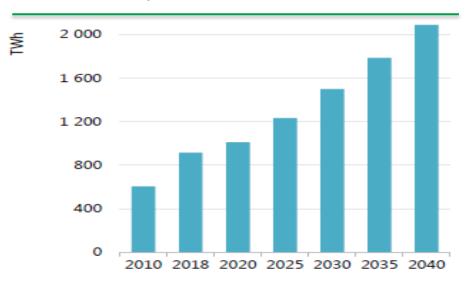

## As demand for electricity and steel grows to adaro

SEA electricity demand more than double to 2040

Source: Southeast Asia Energy Outlook 2019, International Energy Agency 2019