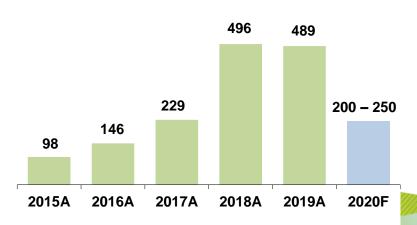

onment &                                                                                             | Ministry of Environment &                                                                                                     | Ministry of Environment &                                                                                                  | Ministry of Environment &                                                                                             | Ministry of Environment &                                                                                             |

• • •



### Adaro Energy 2020 Guidance



**Coal production (Mt)** 

#### **Operational EBITDA (US\$ billions)**



Consolidated planned strip ratio (bcm/t)



#### Capital expenditure (US\$ millions)



 $\bullet \bullet \bullet$ 

### Conclusions and takeaways



- Despite alternative energy push, coal will remain as an important part of the global energy mix, especially in Asia where coal continues to dominate the energy mix of most countries in years to come due to its availability and affordability.
- Advanced technologies used in new coal fired power plants enable the use of coal with lower heat value and prefer the use of coal with low pollutant content, which will benefit Indonesian coal producers.
- Long term fundamentals for coal remains promising.
  - ✓ Indonesia, Southeast Asia and South Asia will be the main demand drivers.
- Adaro's integrated business model has been proven to be resilient during difficult market condition as it enables us to better control our costs and ri